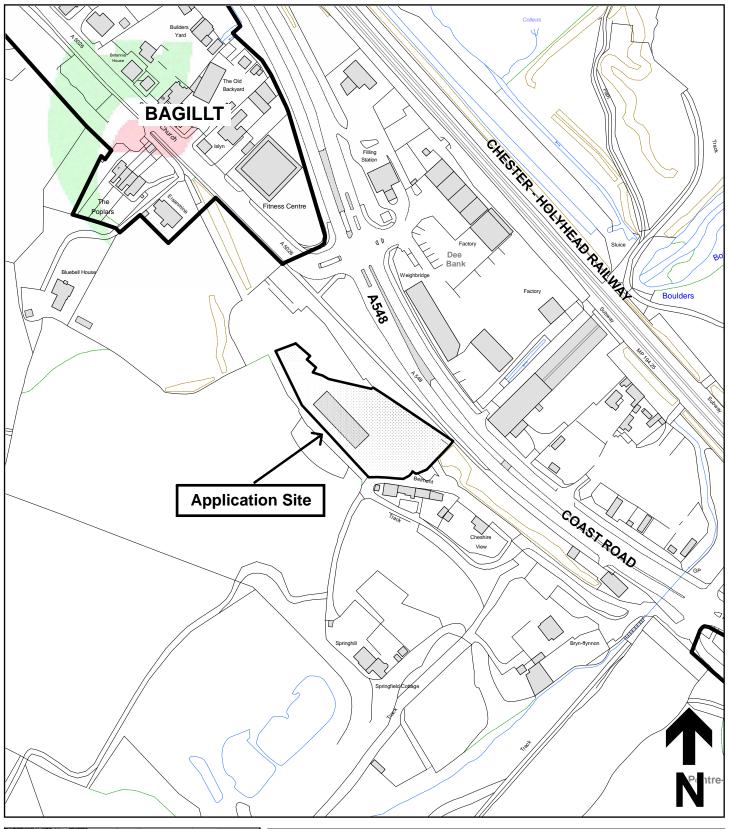

## Legend

Planning Application Site

Adopted Flintshire Unitary Development Plan Settlement Boundary This plan is based on Ordnance Survey Material with the permission of the Controller of His Majesty's Stationery Office. © Crown Copyright. Unauthorised reproduction infringes Crown Copyright and may lead to prosecution or civil proceedings. Licence number: 100023386.
Flintshire County Council, 2024.

Map Scale: 1:2500

OS Map: SJ 2175

Application: FUL/000254/22